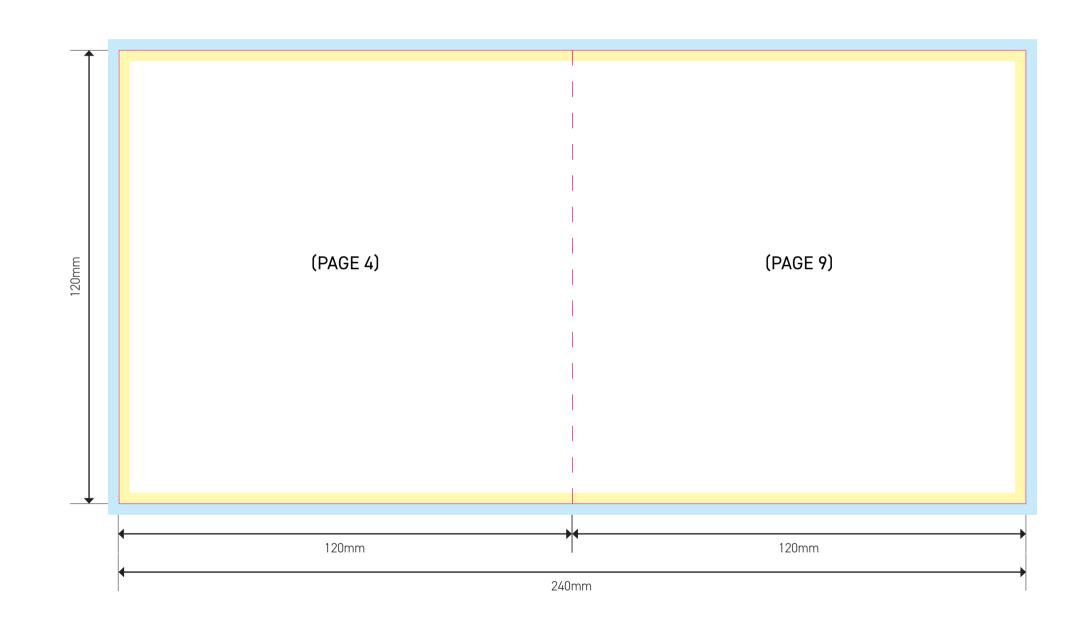

# CDPP-012 12 PAGE CD BOOKLET - INNER (PAGE 4 & 9)

| <br>Cutter |
|------------|
| <br>Fold   |
| Bleed      |
| Trim       |

#### PRINTING TERMS