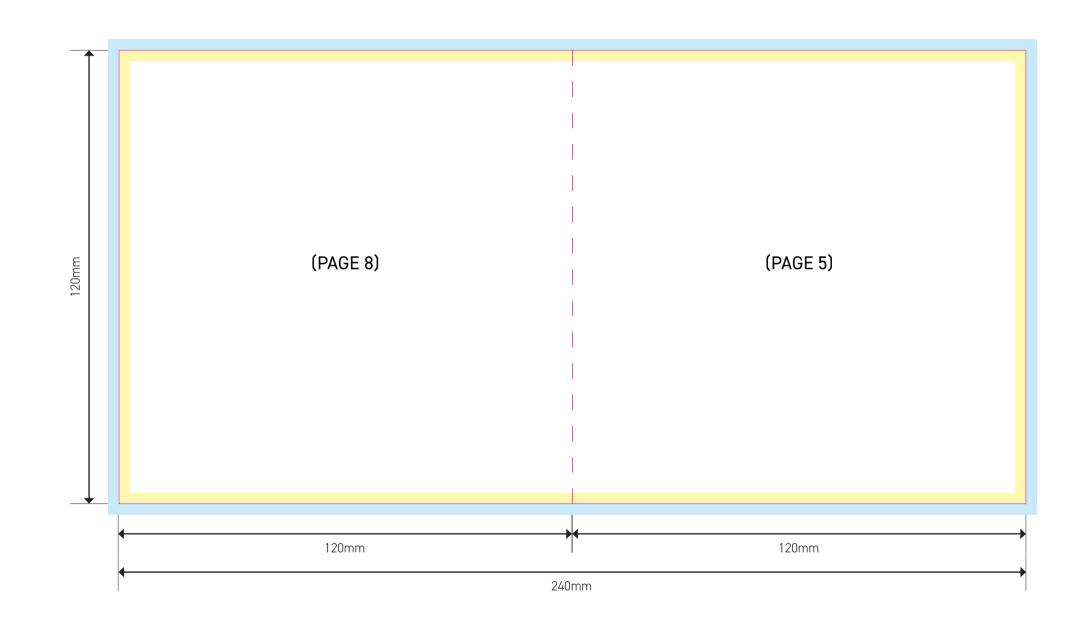

# CDPP-012 12 PAGE CD BOOKLET - INNER (PAGE 8 & 5)

| <br>Cutter |
|------------|
| <br>Fold   |
| Bleed      |
| Trim       |

#### PRINTING TERMS