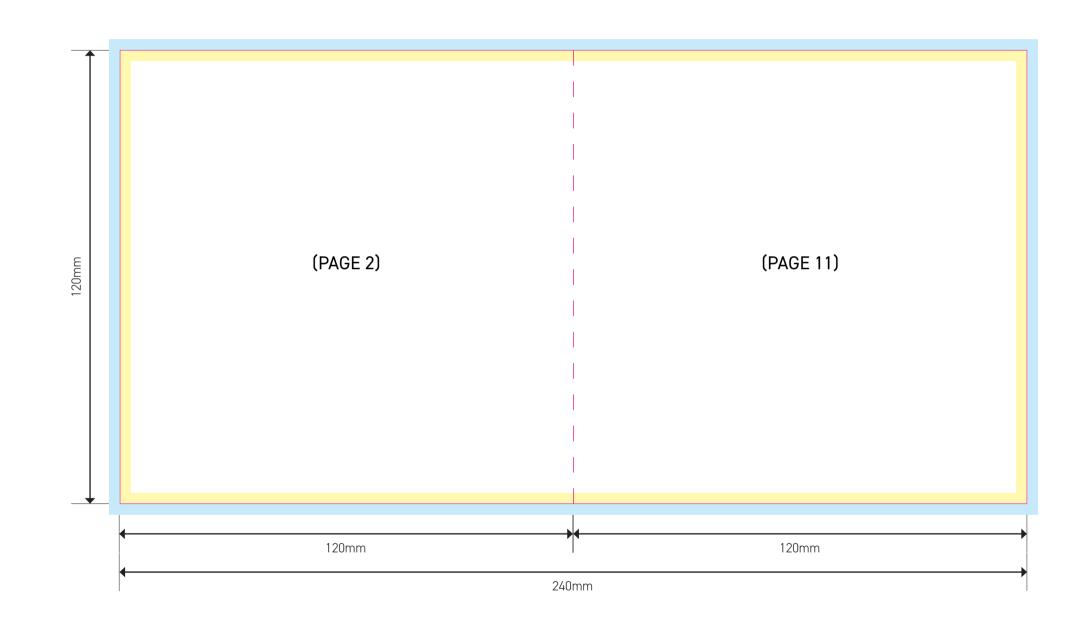

# CDPP-012 12 PAGE CD BOOKLET - INNER (PAGE 2 & 1)

| <br>Cutter |
|------------|
| <br>Fold   |
| Bleed      |
| Trim       |

#### PRINTING TERMS