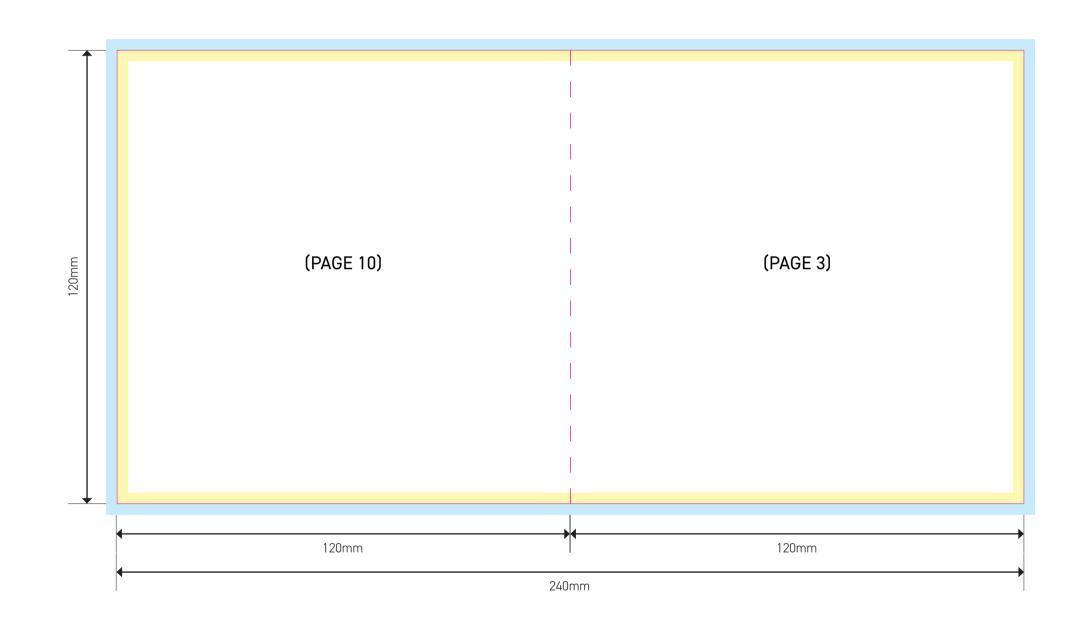

# CDPP-012 12 PAGE CD BOOKLET - INNER (PAGE 10 & 3)

| <br>Cutter |
|------------|
| <br>Fold   |
| Bleed      |
| Trim       |

#### PRINTING TERMS