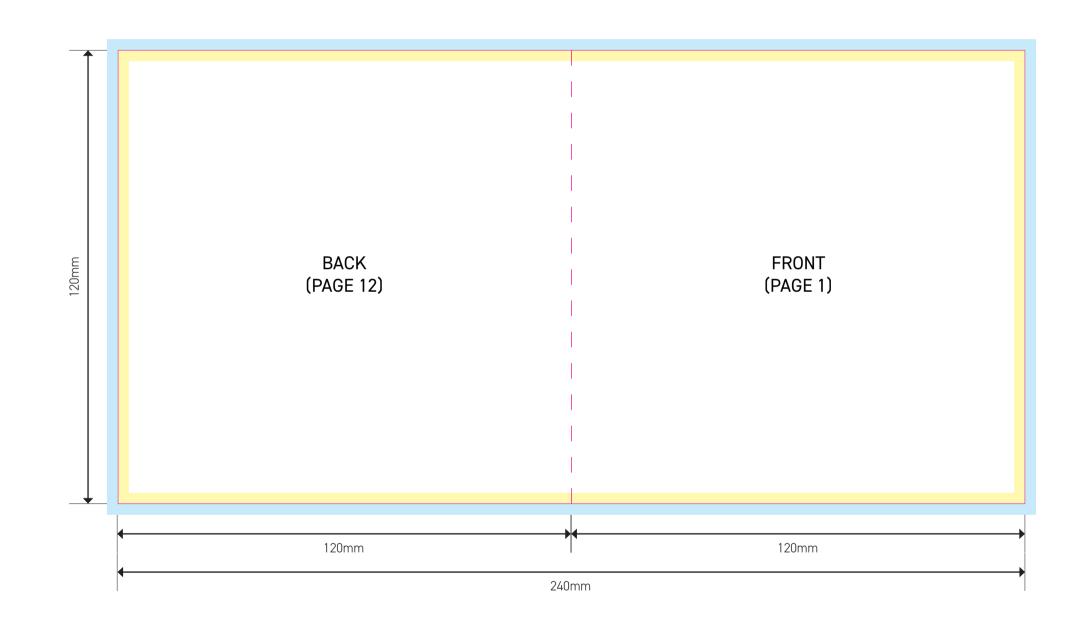

# CDPP-012 12 PAGE CD BOOKLET - OUTER (BACK PAGE & FRONT PAGE)

| <br>Cutter |
|------------|
| <br>Fold   |
| Bleed      |
| Trim       |

## PRINTING TERMS