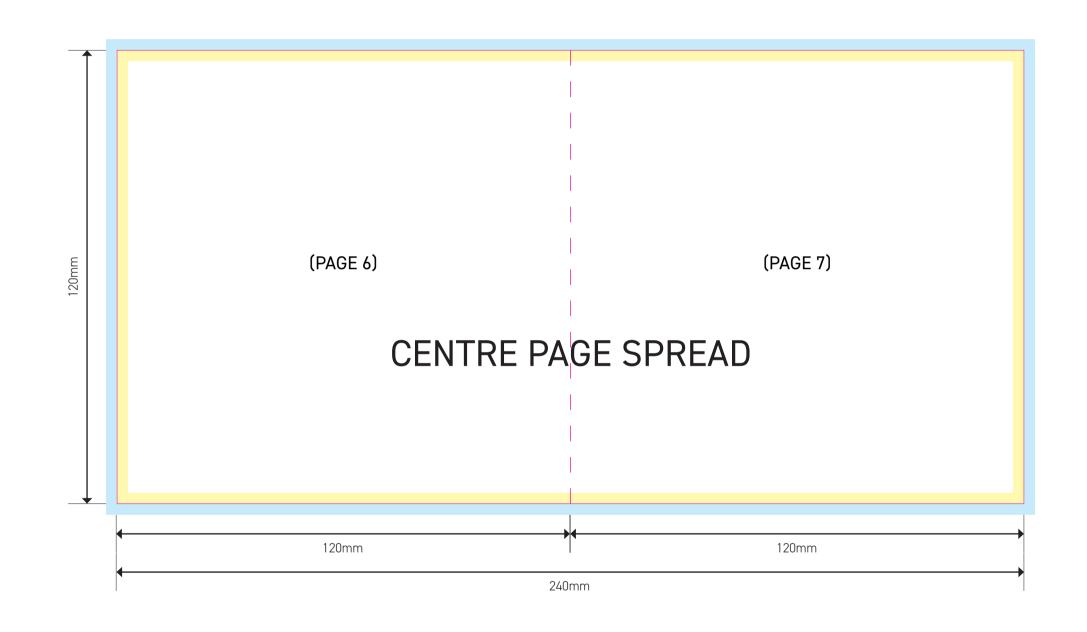

#### CDPP-012 12 PAGE CD BOOKLET - INNER (PAGE 6 & 7 - CENTRE PAGE SPREAD)

| <br>Cutter |
|------------|
| <br>Fold   |
| Bleed      |
| Trim       |

#### PRINTING TERMS